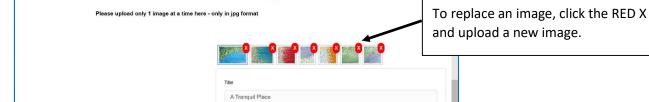

Notes:

- Your first image will be the one that shows up in the gallery page.
- If you want to replace an image, click the RED X and upload a new image (*See Figure 12*). You can log in and update these images and any information in your profile at any time.
- There may be a time delay on paying for Membership and when your show up in the Member Gallery, due to staff availability and office hours, as all memberships must be approved in the backend of our system to appear in the Member Gallery.
- Artists Member profiles are profiled randomly in the Member Gallery so use the SEARCH function to proof your profile once it is online.