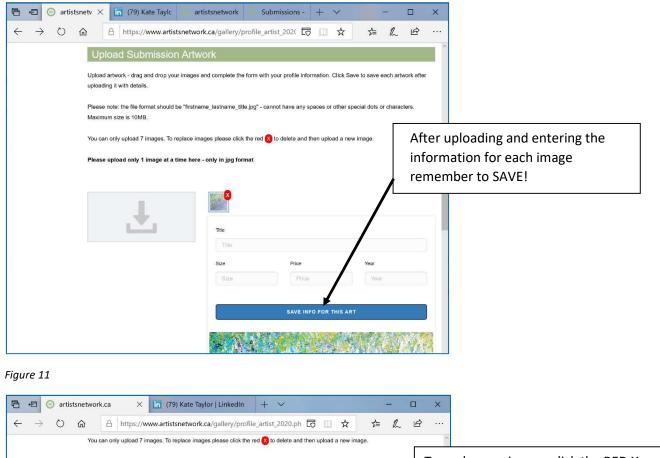

### 1.Ei) UPLOAD ARTWORK

You need to upload 7 images to complete your profile information to complete your Member Gallery.

Prepare your images prior to upload.

- The file format is jpg
- Title must be "Firstname\_Lastname\_title.jpg" and must not have any spaces or special characters.
- Maximum size is 10MB; however most images will be 2-4MB

Complete all information for each image upload and click "SAVE INFO FOR THIS ART" before uploading a new image (See Figure 11).

- Title of the painting
- Size in inches
- Year
- Price this will NOT show in the gallery