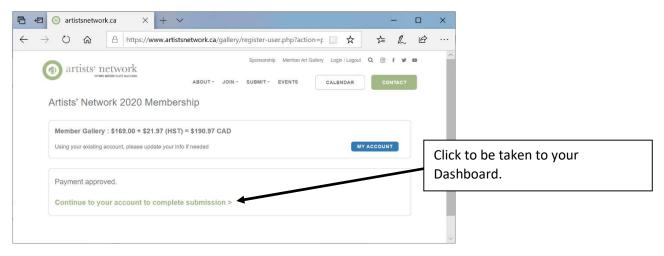

### **1.D) CONTINUE TO YOUR ACCOUNT**

Once payment has been processed, you will be taken to this page. Click "Continue to your account to complete a submission" (See Figure 7) and you will be taken to your SUBMISSION DASHBOARD (See Figure 8).