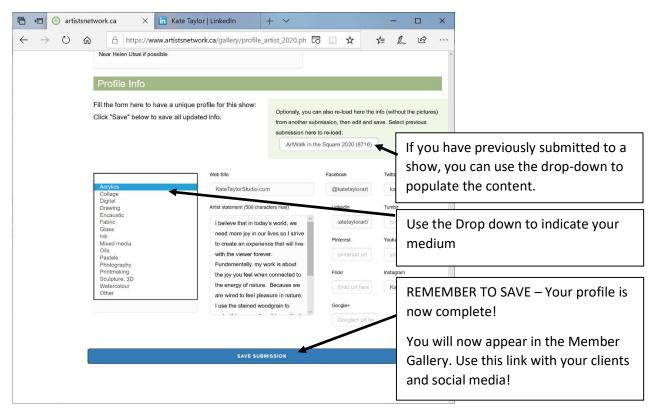

#### **1.E2) UPDATE YOUR MEMBER PROFILE INFO**

Scroll down to "Profile Info" below your art images and complete all information (See Figure 13). Make sure you click "SAVE SUBMISSION"

Notes:

- This is the Gallery Member Profile information that will show up in your gallery profile.
- This information can be different from your submission gallery profile.
- If you have previously submitted to a show, you can use the drop-down to populate the content (See Figure 13).

- Your bio and Artists statement are limited to 500 Characters. Do a character count (including spaces) in Word to ensure nothing gets cut off.

Figure 13