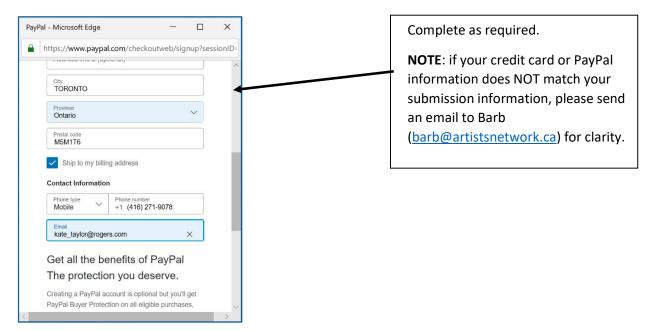

Click the "PAYPAL" link and continue as prompted to pay via Credit Card OR your PayPal account *(See Figures 5 & 6).* 

Notes:

- We do not accept cash or cheques
- If your credit card or PayPal information does NOT match your submission information, please send an email to Barb (<u>barb@artistsnetwork.ca</u>) for clarity.
- There may be a time delay on paying for Membership and when your show up in the Member Gallery, due to staff availability and office hours, as all memberships must be approved in the backend of our system to appear in the Member Gallery.
- Artists Member profiles are profiled randomly in the Member Gallery so use the SEARCH function to proof your profile once it is live.